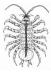

**Dobsonfly (Hellgrammite)** 3/4 to 4 in

**Fishfly** 3/4 to 4 in

Dragonfly 1/2 to 2 in