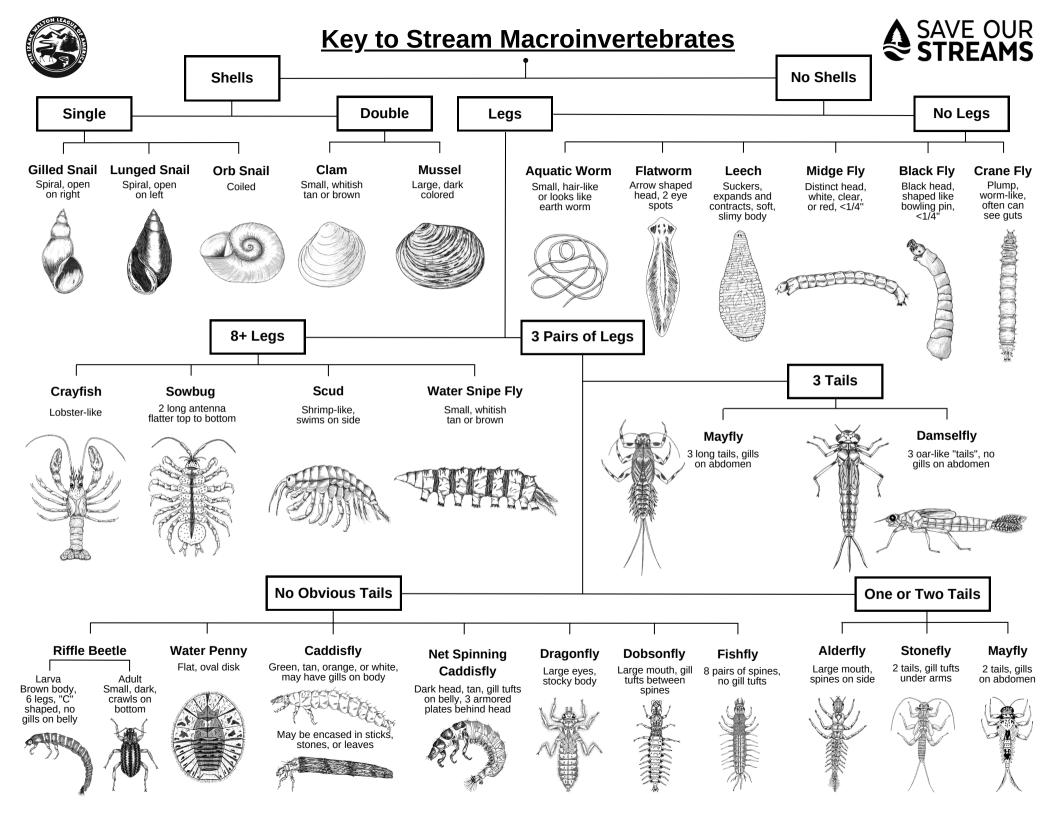

## **Macroinvertebrates Size Chart**

Riffle Beetle (Larva)

Riffle Beetle (Adult)

Macroinvertebrates may be smaller or larger than the pictures. Actual size ranges are listed.

## **Size Varies** Gilled Snail Mayfly 1/16 to 3/4 in 1/4 to 1 in Caddisfly 1/2 to 1 1/2 in Lunged (Orb) Snail 1/8 to 1 in Alderfly Clams & Mussels 1/2 to 1 1/2 in 1/8 to 5 in

## **Very Small**

Flatworm 1/8 to 1/4 in

**Water Penny** 1/4 to 1/2 in

1/16 to 1/8 in

1/8 to 1/2 in

Sowbug 1/4 to 3/4 in

Leech

1/4 to 2 in

**Aquatic** Worm 1/4 to 2 in

Watersnipe

1/4 to 1 in

**Net Spinning** Caddisfly 1/4 to 1 in

Cranefly 1/3 to 2 1/2 in

**Damselfly** 1/2 to 2 in

Stonefly 1/2 to 1 1/2 in

Crayfish 1/2 to 5 in

**Dobsonfly (Hellgrammite)** 3/4 to 4 in

**Fishfly** 3/4 to 4 in

Dragonfly 1/2 to 2 in