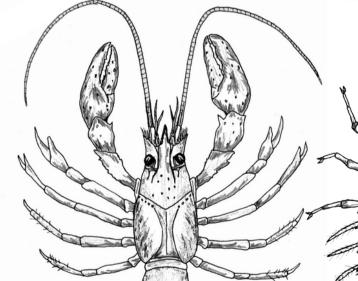

**Aquatic** Worm 1/4 to 2 in

Watersnipe

1/4 to 1 in

**Net Spinning** Caddisfly 1/4 to 1 in

Cranefly 1/3 to 2 1/2 in

**Damselfly** 1/2 to 2 in

Stonefly 1/2 to 1 1/2 in

Crayfish 1/2 to 5 in